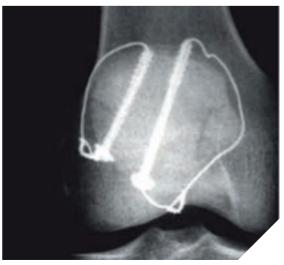

# **PORTHOTECH**



Anatomically Designed Orthopedic Trauma Implants
Innovative Technology Promising High Quality Products

## **INDICATIONS**

- Cannulated Screw System
- Indications
- 4.0/5.0/6.5 Cannulated Screw ( CCS )

Fixation of fractures with medium fragments, e.g.:

- Metatarsal fractures (Foot)
- Patella fracture (Knee)
- Pelvic fracture
- Femur fracture



# Multi-Fix Cannulated Screw System X-ray View









# Multi-Fix Cannulated Screw System (CCS)







### Ø 4.0 mm Cannulated Screw System



#### Ø 4.0 Cannulated Screw List

| SU40012 | Can. Screw 4.0 x 5 x 12mm  |
|---------|----------------------------|
| SU40014 | Can. Screw 4.0 x 5 x 14mm  |
| SU40016 | Can. Screw 4.0 x 5 x 16mm  |
| SU40018 | Can. Screw 4.0 x 6 x 18mm  |
| SU40020 | Can. Screw 4.0 x 6 x 20mm  |
| SU40022 | Can. Screw 4.0 x 8 x 22mm  |
| SU40024 | Can. Screw 4.0 x 8 x 24mm  |
| SU40026 | Can. Screw 4.0 x 10 x 26mm |
| SU40028 | Can. Screw 4.0 x 10 x 28mm |
| SU40030 | Can. Screw 4.0 x 12 x 30mm |
| SU40035 | Can. Screw 4.0 x 12 x 35mm |
| SU40040 | Can. Screw 4.0 x 14 x 40mm |
| SU40045 | Can. Screw 4.0 x 14 x 45mm |
| SU40050 | Can. Screw 4.0 x 16 x 50mm |
| SU40055 | Can. Screw 4.0 x 16 x 55mm |
| SU40060 | Can. Sc