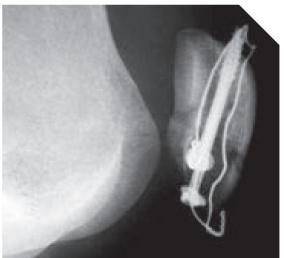

# Multi-Fix Cannulated Screw System X-ray View

## **INDICATIONS**

- Cannulated Screw System
- Indications
- 4.0/5.0/6.5 Cannulated Screw ( CCS )

Fixation of fractures with medium fragments, e.g.:

- Metatarsal fractures (Foot)
- Patella fracture (Knee)
- Pelvic fracture
- Femur fracture