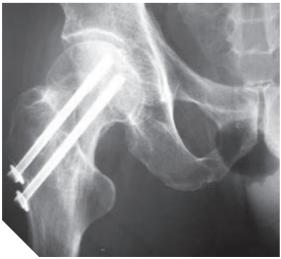

# Multi-Fix Cannulated Screw System X-ray View

## **INDICATIONS**

- Cannulated Screw System
- Indications
- 4.0/5.0/6.5 Cannulated Screw ( CCS )

Fixation of fractures with medium fragments, e.g.:

- Metatarsal fractures (Foot)
- Patella fracture (Knee)
- Pelvic fracture
- Femur fracture