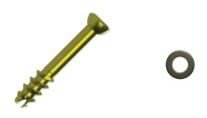

### Ø 4.0 mm Cannulated Screw System

#### Ø 4.0 Cannulated Screw List

| SU40012 | Can. Screw 4.0 x 5 x 12mm  |
|---------|----------------------------|
| SU40014 | Can. Screw 4.0 x 5 x 14mm  |
| SU40016 | Can. Screw 4.0 x 5 x 16mm  |
| SU40018 | Can. Screw 4.0 x 6 x 18mm  |
| SU40020 | Can. Screw 4.0 x 6 x 20mm  |
| SU40022 | Can. Screw 4.0 x 8 x 22mm  |
| SU40024 | Can. Screw 4.0 x 8 x 24mm  |
| SU40026 | Can. Screw 4.0 x 10 x 26mm |
| SU40028 | Can. Screw 4.0 x 10 x 28mm |
| SU40030 | Can. Screw 4.0 x 12 x 30mm |
| SU40035 | Can. Screw 4.0 x 12 x 35mm |
| SU40040 | Can. Screw 4.0 x 14 x 40mm |
| SU40045 | Can. Screw 4.0 x 14 x 45mm |
| SU40050 | Can. Screw 4.0 x 16 x 50mm |
| SU40055 | Can. Screw 4.0 x 16 x 55mm |
| SU40060 | Can. Screw 4.0 x 16 x 60mm |
| SU40065 | Can. Screw 4.0 x 16 x 65mm |
| SU40070 | Can. Screw 4.0 x 16 x 70mm |
| SU40D   | Can. Screw 4.0 Washer      |
|         |                            |