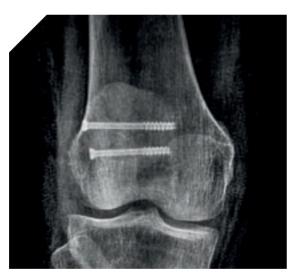

# Multi-Fix Cannulated Screw System X-ray View

## **INDICATIONS**

- Cannulated Screw System
- Indications
- 4.0/5.0/6.5 Cannulated Screw ( CCS )

Fixation of fractures with medium fragments, e.g.:

- Metatarsal fractures (Foot)
- Patella fracture (Knee)
- Pelvic fracture
- Femur fracture