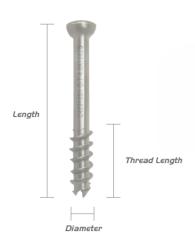

# **PORTHOTECH**



Anatomically Designed Orthopedic Trauma Implants
Innovative Technology Promising High Quality Products

## **INDICATIONS**

- Cannulated Screw System
- Indications
- 4.0/5.0/6.5 Cannulated Screw ( CCS )

Fixation of fractures with medium fragments, e.g.:

- Metatarsal fractures (Foot)
- Patella fracture (Knee)
- Pelvic fracture
- Femur fracture



# Multi-Fix Cannulated Screw System X-ray View









# Multi-Fix Cannulated Screw System (CCS)







### Ø 4.0 mm Cannulated Screw System



#### Ø 4.0 Cannulated Screw List

| SU40012 | Can. Screw 4.0 x 5 x 12mm  |
|---------|----------------------------|
| SU40014 | Can. Screw 4.0 x 5 x 14mm  |
| SU40016 | Can. Screw 4.0 x 5 x 16mm  |
| SU40018 | Can. Screw 4.0 x 6 x 18mm  |
| SU40020 | Can. Screw 4.0 x 6 x 20mm  |
| SU40022 | Can. Screw 4.0 x 8 x 22mm  |
| SU40024 | Can. Screw 4.0 x 8 x 24mm  |
| SU40026 | Can. Screw 4.0 x 10 x 26mm |
| SU40028 | Can. Screw 4.0 x 10 x 28mm |
| SU40030 | Can. Screw 4.0 x 12 x 30mm |
| SU40035 | Can. Screw 4.0 x 12 x 35mm |
| SU40040 | Can. Screw 4.0 x 14 x 40mm |
| SU40045 | Can. Screw 4.0 x 14 x 45mm |
| SU40050 | Can. Screw 4.0 x 16 x 50mm |
| SU40055 | Can. Screw 4.0 x 16 x 55mm |
| SU40060 | Can. Screw 4.0 x 16 x 60mm |
| SU40065 | Can. Screw