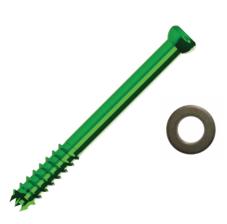

#### Ø 6.5mm Cannulated Screw System

## Ø 6.5 Cannulated Screw List

| SU65035  | Can. Screw 6.5 x 16 x 35mm  |
|----------|-----------------------------|
| SU65040  | Can. Screw 6.5 x 20 x 40mm  |
| SU65045  | Can. Screw 6.5 x 20 x 45mm  |
| SU65050  | Can. Screw 6.5 x 20 x 50mm  |
| SU65055  | Can. Screw 6.5 x 20 x 55mm  |
| SU65060  | Can. Screw 6.5 x 20 x 60mm  |
| SU65065  | Can. Screw 6.5 x 20 x 65mm  |
| SU65070  | Can. Screw 6.5 x 20 x 70mm  |
| SU65075  | Can. Screw 6.5 x 20 x 75mm  |
| SU65080  | Can. Screw 6.5 x 20 x 80mm  |
| SU65085  | Can. Screw 6.5 x 20 x 85mm  |
| SU65090  | Can. Screw 6.5 x 20 x 90mm  |
| SU65095  | Can. Screw 6.5 x 20 x 95mm  |
| SU650100 | Can. Screw 6.5 x 20 x 100mr |
| SU650105 | Can. Screw 6.5 x 20 x 105mr |
| SU650110 | Can. Screw 6.5 x 20 x 110mr |
| SU65D    | Can. Screw 6.5 Washer       |
|          |                             |