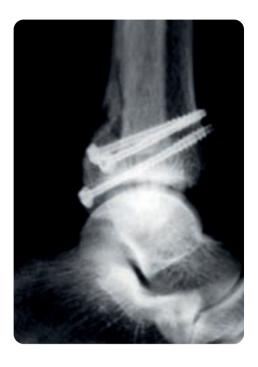

# Multi-Fix Cannulated Screw System X-ray View

## **INDICATIONS**

- Cannulated Screw System
- Indications
- 4.0/5.0/6.5 Cannulated Screw ( CCS )

Fixation of fractures with medium fragments, e.g.:

- Metatarsal fractures (Foot)
- Patella fracture (Knee)
- Pelvic fracture
- Femur fracture