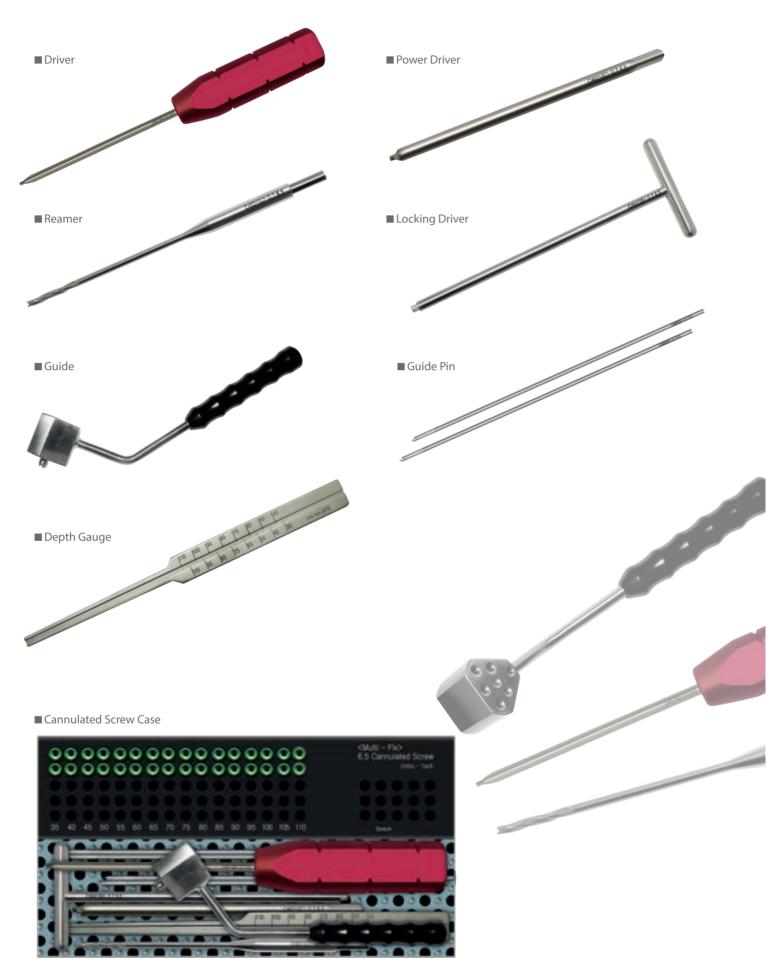

# Multi-Fix Cannulated Screw System - instruments

#### Ø 4.0 Cannulated Screw - Instrument

| IS14-01 | 4.0 Cannulated Screw Case   |
|---------|-----------------------------|
| IS14-02 | 4.0 Cannulted Driver        |
| IS14-03 | 4.0 Cannulated Power Driver |
| IS14-04 | 4.0 Cannulated Reamer       |
| IS14-05 | 4.0 Locking Driver          |
| IS14-06 | 4.0 Guide                   |
| IS14-07 | 4.0 Guide Pin               |
| IS14-08 | 4.0 Depth Gauge             |
|         |                             |

### Ø 5.0 Cannulated Screw - Instrument

| IS15-01 | 5.0 Cannulated Screw Case   |
|---------|-----------------------------|
| IS15-02 | 5.0 Cannulted Driver        |
| IS15-03 | 5.0 Cannulated Power Driver |
| IS15-04 | 5.0 Cannulated Reamer       |
| IS15-05 | 5.0 Locking Driver          |
| IS15-06 | 5.0 Guide                   |
| IS15-07 | 5.0 Guide Pin               |
| IS15-08 | 5.0 Depth Gauge             |
|         |                             |
|         |                             |

#### Ø 6.5 Cannulated Screw - Instrument

| IS16-01 | 6.5 Cannulated Screw Case   |
|---------|-----------------------------|
| IS16-02 | 6.5 Cannulted Driver        |
| IS16-03 | 6.5 Cannulated Power Driver |
| IS16-04 | 6.5 Cannulated Reamer       |
| IS16-05 | 6.5 Locking Driver          |
| IS16-06 | 6.5 Guide                   |
| IS16-07 | 6.5 Guide Pin               |
| IS16-08 | 6.5 Depth Gauge             |
|         |                             |