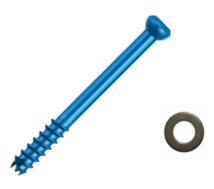

### Ø 5.0 mm Cannulated Screw System

### Ø 5.0 Cannulated Screw List

| SU50024 | Can. Screw 5.0 x 12 x 24mm |
|---------|----------------------------|
| SU50026 | Can. Screw 5.0 x 12 x 26mm |
| SU50028 | Can. Screw 5.0 x 14 x 28mm |
| SU50030 | Can. Screw 5.0 x 14 x 30mm |
| SU50034 | Can. Screw 5.0 x 16 x 34mm |
| SU50038 | Can. Screw 5.0 x 16 x 38mm |
| SU50042 | Can. Screw 5.0 x 20 x 42mm |
| SU50046 | Can. Screw 5.0 x 20 x 46mm |
| SU50050 | Can. Screw 5.0 x 20 x 50mm |
| SU50055 | Can. Screw 5.0 x 20 x 55mm |
| SU50060 | Can. Screw 5.0 x 20 x 60mm |
| SU50065 | Can. Screw 5.0 x 20 x 65mm |
| SU50070 | Can. Screw 5.0 x 20 x 70mm |
| SU50D   | Can. Screw 5.0 Washer      |